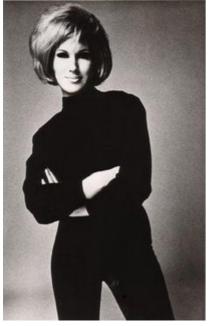

#### Dusty black and white photo from Wishi and hopin 1965

Page 1 of 1

by **Kate** 

Posted: Thu Nov 02, 2017 10:42 pm

Can anyone help? I have been trying to get a copy of the image that was in the background when Dusty was singing with Martha Reeves in 1965. It was during the Tamala Motown Revue when they were singing 'Wishin and hopin' It was black and white and Dusty is wearing a polo necked jumper and is folding her arms.

Here you go...

AGCD black.jpeg (11.96 KiB) Viewed 2369 times

## Re: Dusty black and white photo from Wishi and hopin 1965

by **Kate** Posted: Sun Nov 05, 2017 9:28 pm

Thank you so much for these pics.

I would like to have a poster printed but need a really good quality image. Does anyone know who took the photograph?