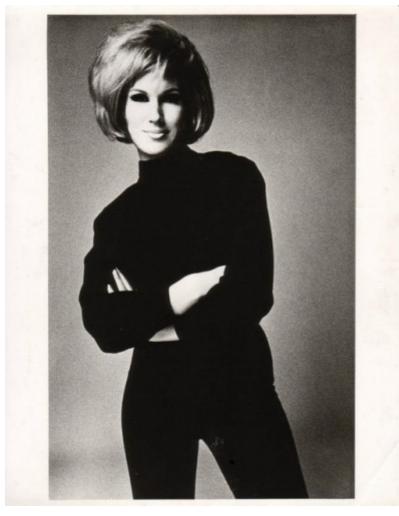

#### Dusty black and white photo from Wishi and hopin 1965

Page 1 of 1

by **Kate** 

Posted: Thu Nov 02, 2017 10:42 pm

Can anyone help? I have been trying to get a copy of the image that was in the background when Dusty was singing with Martha Reeves in 1965. It was during the Tamala Motown Revue when they were singing 'Wishin and hopin' It was black and white and Dusty is wearing a polo necked jumper and is folding her arms.

Here's a large file for you:

Maggie

## Re: Dusty black and white photo from Wishi and hopin 1965

by IWannaBeABluesSinger

Posted: Tue Nov 14, 2017 7:31 pm

You're welcome Frans. I wish I could find one that wasn't so grainy.

Maggie

by Frans Posted: Wed Nov 15, 2017 11:22 am