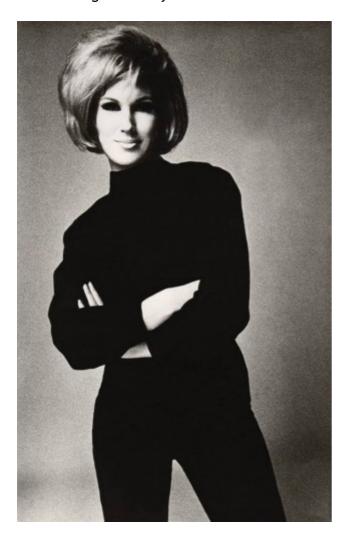

#### Dusty black and white photo from Wishi and hopin 1965

Page 1 of 1

by **Kate** 

Posted: Thu Nov 02, 2017 10:42 pm

Can anyone help? I have been trying to get a copy of the image that was in the background when Dusty was singing with Martha Reeves in 1965. It was during the Tamala Motown Revue when they were singing 'Wishin and hopin' It was black and white and Dusty is wearing a polo necked jumper and is folding her arms.

From South Africa, same as USA cover

German issue

Powered by phpBB® Forum Software © phpBB Group http://www.phpbb.com/

All times are UTC + 1 hour Page  ${\bf 1}$  of  ${\bf 1}$