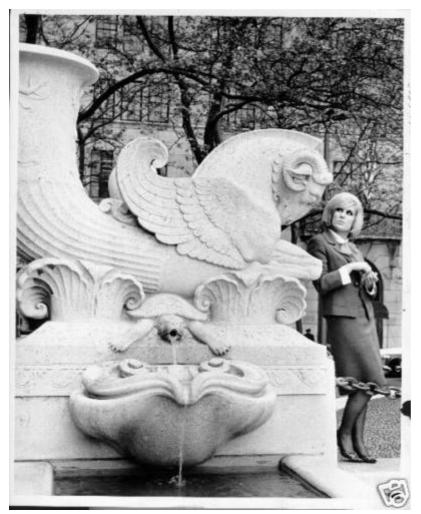

#### by IWannaBeABluesSinger

Posted: Tue Dec 25, 2012 1:29 am

There's this one taken in 1964:

1964 - New York Fountain.jpg (39.67 KiB) Viewed 1914 times

Maggie

### Re: Statue

by **terri** Ahhhhh thanks so much-- I thought so!!!!! Brilliant!

#### Re: Statue

by jeffery ? 😔 ? Posted: Sun Dec 30, 2012 11:24 pm

I'm curious to know why it's not a fountain anymore ?

Look to see: the basin is gone. In it's place appears to be a plaque. And the turtle's head is different, the mouth is closed. Also it's legs are shortened.