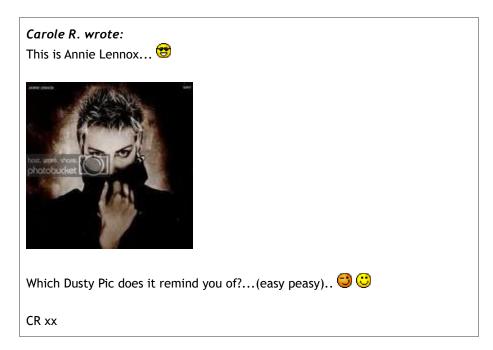

This is Annie Lennox... 😁

Which Dusty Pic does it remind you of?...(easy peasy).. 😂 🙂

CR xx

Тор

Re: Similar but different.. (#p40180) by daydreamer » Mon Nov 15, 2010 7:48 am

Lemon squeezy 😊

XVFL.jpg

AVFL.jpg (69.41 KiB) Viewed 2472 times

# Re: Similar but different.. (#p42252) by Cardiff Bluesgirl » Fri Dec 10, 2010 10:33 am

|         | R. wrote:           |               |                |  |
|---------|---------------------|---------------|----------------|--|
| This is | Annie Lennox 🤇      | 3             |                |  |
| Which   | Dusty Pic does it r | emind you of? |                |  |
|         |                     |               | (casy peasy) 🛥 |  |
| CR xx   |                     |               |                |  |
|         |                     |               |                |  |